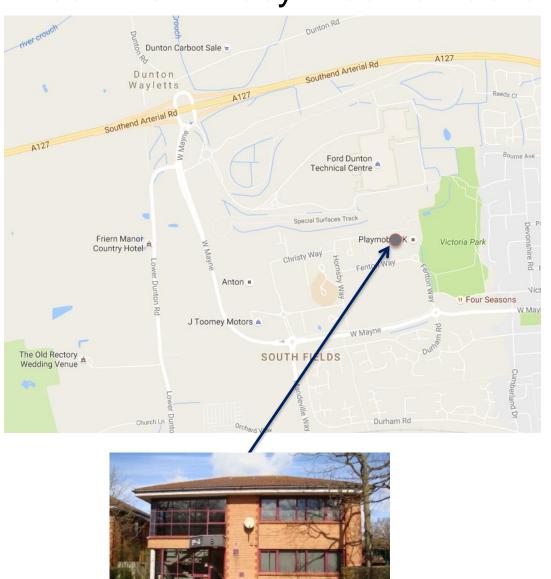

### By Road

Exit the M25 at Junction 29 (A127, Basildon, Southend). Follow A127 towards Basildon for approximately 7 miles (11km). Exit the A127 onto the B148 towards Laindon (also signposted to Ford Dunton research Centre). Take the 4<sup>th</sup> exit at the roundabout onto West Mayne (B148).

Continue for 1.5 miles - through a set of traffic lights and straight over the first roundabout. At the second roundabout turn left (signposted Southfields Business Park onto Fenton Way.

At the roundabout take the first exit and then almost immediately turn right into Sylvan Way. Go over the speed hump and take the first turning on the right and number 8 is 200m on the left hand side.

#### Lucy Electric

8 Argent Court Sylvan Way Southfields Business Park Basildon, SS15 6TH United Kingdom Tel: +44 (0) 1268 850000